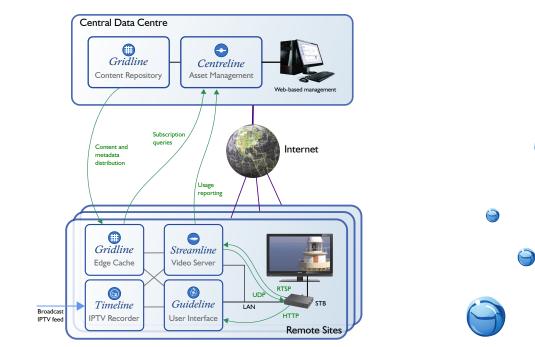

The Endeavour platform comprises the following software components:

These components can be used individually or together, forming a complete solution for guest entertainment systems.

- Guideline User Interface
- Streamline Video Server
- Timeline IPTV Recorder

Endeavour Hospitality Platf

- Gridline Content Distribution
- Centreline Asset Management

Each component is designed for integration with standard Linux platforms, with XML messaging to communicate with other parts of the solution

## Architectural Overview